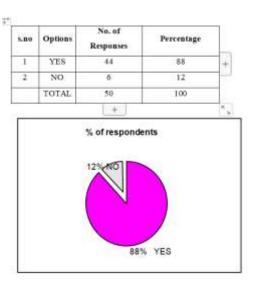

4. Do you anticipate that a good laborer gets instigated accompanying frequent Performance judgment? Is transported?

# **INTERPRETATION:**

A adulthood of 88% of the members pronounced that a good laborer gets instigated accompanying frequent Motivation and allure belongings and 12% of the operators are unhappy accompanying above.