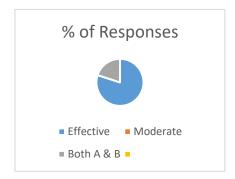

8% of attendants thought-out Leadership. By this we can mention that these are the determinants captured into concern while estimating an individual.

5. In your opinion an employee should be:

| 00.2 | Options    | No. of<br>Responses | Percentage |
|------|------------|---------------------|------------|
| 1    | Effective  | 40                  | 80         |
| 2    | Moderate   | 0                   | 0          |
| 3    | Both A & B | 10                  | 20         |
|      | Total      | 50                  | 100        |

# **INTERPRETATION:**

About 80% of the operator's belief is that the staff member bear solve and rest 20% of the clerk's belief is that the attendant bear solve and moderate.