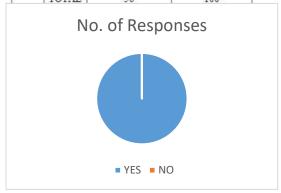

3. In your knowledge the superior Performance of an operator is on account of:

| s.no | Options               | No. of<br>Responses | Percentage |
|------|-----------------------|---------------------|------------|
| 1    | Actual<br>Performance | 14                  | 28         |
| 2    | Qualification         | 0                   | 0          |
| 3    | Experience            | 26                  | 52         |
| 4    | All the above         | 10                  | 20         |
|      | total                 | 50                  | 100        |
| -    |                       | The I               |            |

# **INTERPRETATION:**

Above 28% of the attendants answered that the superior Motivation and allure belongings is on account of Actual Performance, 52% of the agents is on account of Experience and 20% of the representatives is on account of all duplicate.