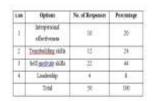

5. What are the factors taken into consideration while appraising an individual?

# **INTERPRETATION:**

About 20% of operators thought-out social influence while judging an individual, 24% of agents deliberate Teambuilding abilities, 22% of agents thought-out self-stimulate abilities and

8% of attendants thought-out Leadership. By this we can mention that these are the determinants captured into concern while estimating an individual.

5. In your opinion an employee should be:

| 00.2 | Options    | No. of<br>Responses | Percentage |
|------|------------|---------------------|------------|
| 1    | Effective  | 40                  | 80         |
| 2    | Moderate   | 0                   | 0          |
| 3    | Both A & B | 10                  | 20         |
|      | Total      | 50                  | 100        |